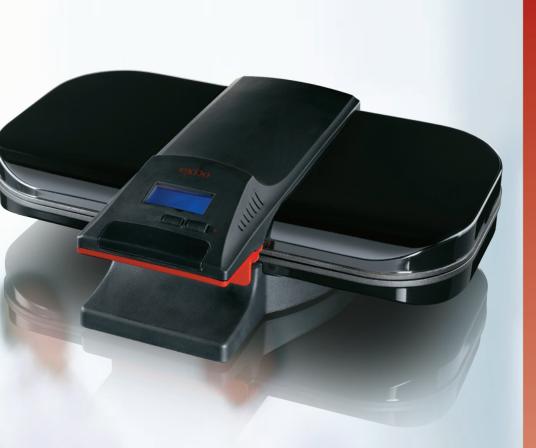

## 243-054 WAFFLEMAKER, DOUBLE WITH LCD DISPLAY

- Makes 10 heartshaped waffles at a time
- Indicator light
- Plate with waffle pattern
- Blue backlight
- Top & bottom heating element.

product specifications: art. no.: color: voltage: power: product meas. (HxWxD): gift box meas. (HxWxD): netto weight: gross weight:

243-054 black/red 230 v 1200 watt 34x28x97 cm 39x34,5x12 cm 3,62 kg 3,18 kg Adjustable temperature setting

- With LCD display for temp. setting and to show status of progress. Temperature can be adjusted during baking process.
- Non stick coated plate